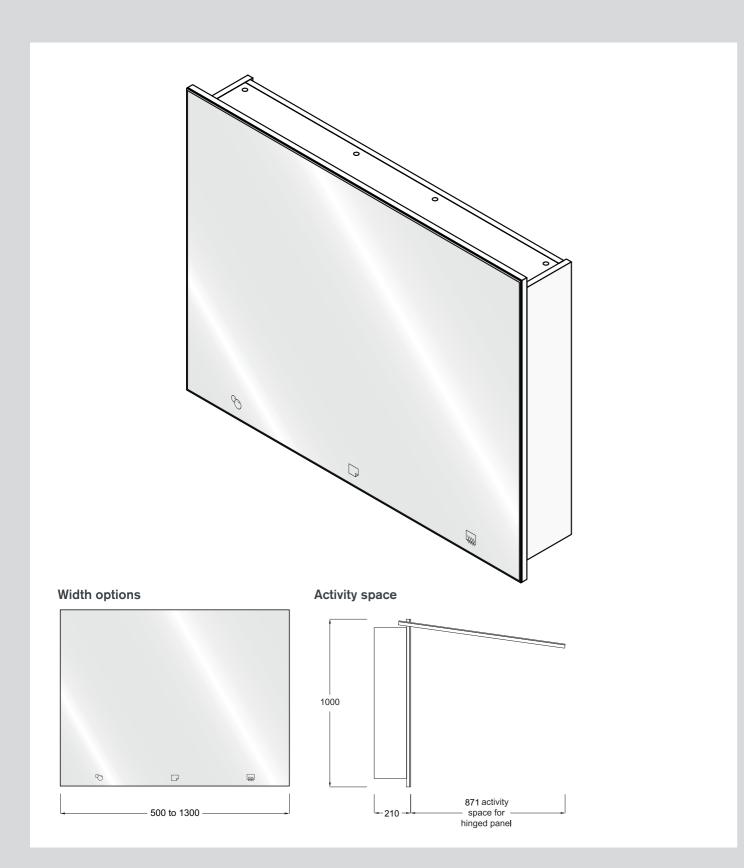

## Height 1000mm

## Width

Available in 5mm increments from 500mm up to a maximum of 1300mm

Depth 210mm

Mounting spaces From 2 up to 12 mounting spaces

Hinged panel 871mm activity space